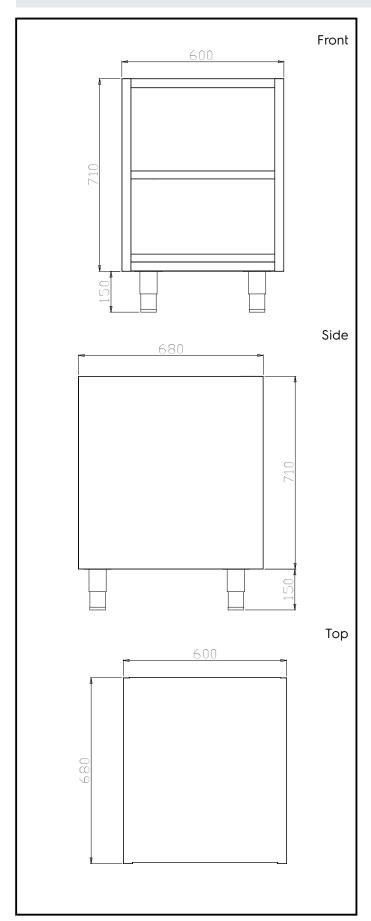

## **Key Information:**

Cabinet width:
121811 (TERG6) 530 mm
Cabinet depth: 675 mm
Cabinet height: 640 mm
External dimensions, Width: 600 mm
External dimensions, Depth: 680 mm
External dimensions, Height: 860 mm
Net weight: 9 kg